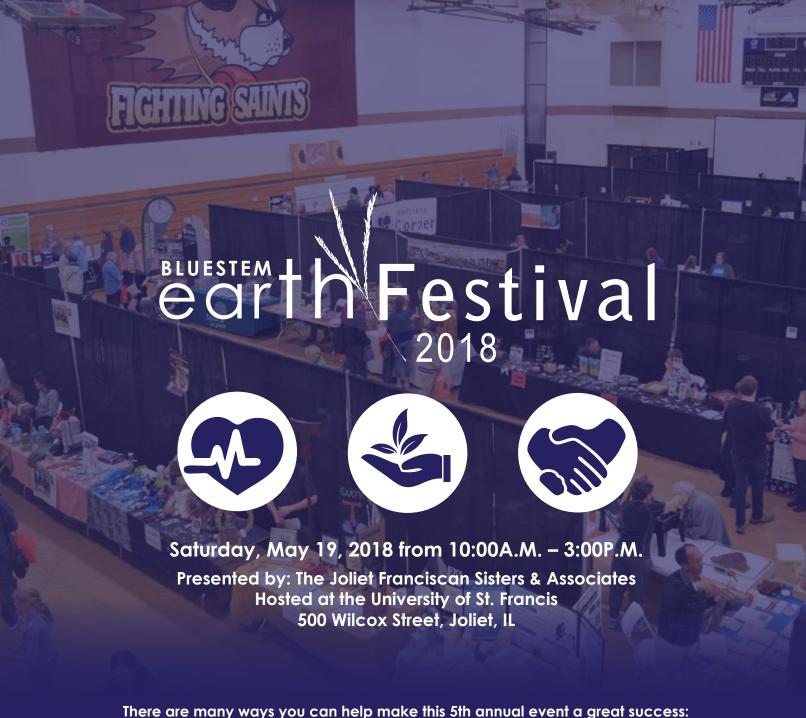

We would love for you to join us on this vital journey.

Saturday, May 19, 2018 from 10:00A.M. – 3:00P.M. Presented by: The Joliet Franciscan Sisters & Associates Hosted at the University of St. Francis

Bluestem Earth Festival is a free, locally-based, family-friendly event, "empowering individuals and families to live more sustainable, socially responsible lifestyles." The festival offers something for everyone and is intended to create awareness and educate our community about sustainable practices, globally-based environmental concerns and actions for healthy living. Attendees have the opportunity to purchase and sample organic foods and beverages, buy heirloom plants, listen to live music performances, browse educational exhibits and see live demonstrations.