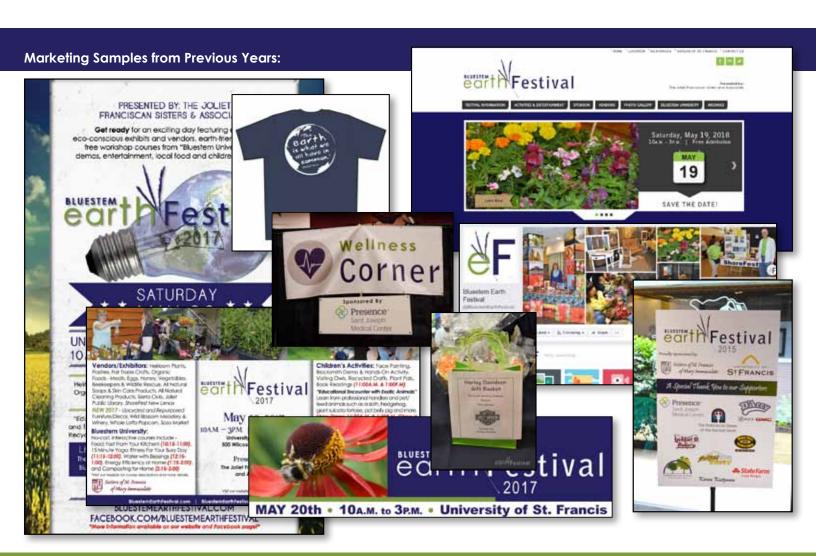

Bluestem Earth Festival, started in 2014 by the Joliet Franciscan Sisters and Associates, is rapidly growing. Bluestem 2017 (year 4) welcomed over 1,300 attendees, with 90 vendor/exhibitor tables. Last year's event was a collaborative effort with event sponsors: University of St. Francis, Joliet Township Government, Will County, Heroes West, The City of Joliet, Will Country Green, James Dunne, Joliet Junior College, Busch Systems, Presence St. Joseph Medical Center, The Fields on Caton Farm, Portiuncula Center for Prayer, State Farm Agent Lucy Brogla, Franciscan Sisters of the Sacred Heart, Joliet Tent, Sodexo, Be Safe Now, Chipotle, Fruitful Yield, Fresh Thyme, and Panera Bread.